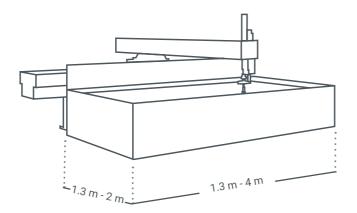

### **SPECIFICATIONS & CONFIGURATIONS**

Linear Straightness Accuracy → ± 0.1 mm/m Rapid Traverse Maximum — 10 m/min → ± 0.06 mm Repeatability Ballbar Circularity — → ± 0.1 mm Z-Axis Travel — → 178 mm Base (X) → 1.3 m, 2 m, 4 m Bridge (Y) → 1.3 m, 2 m