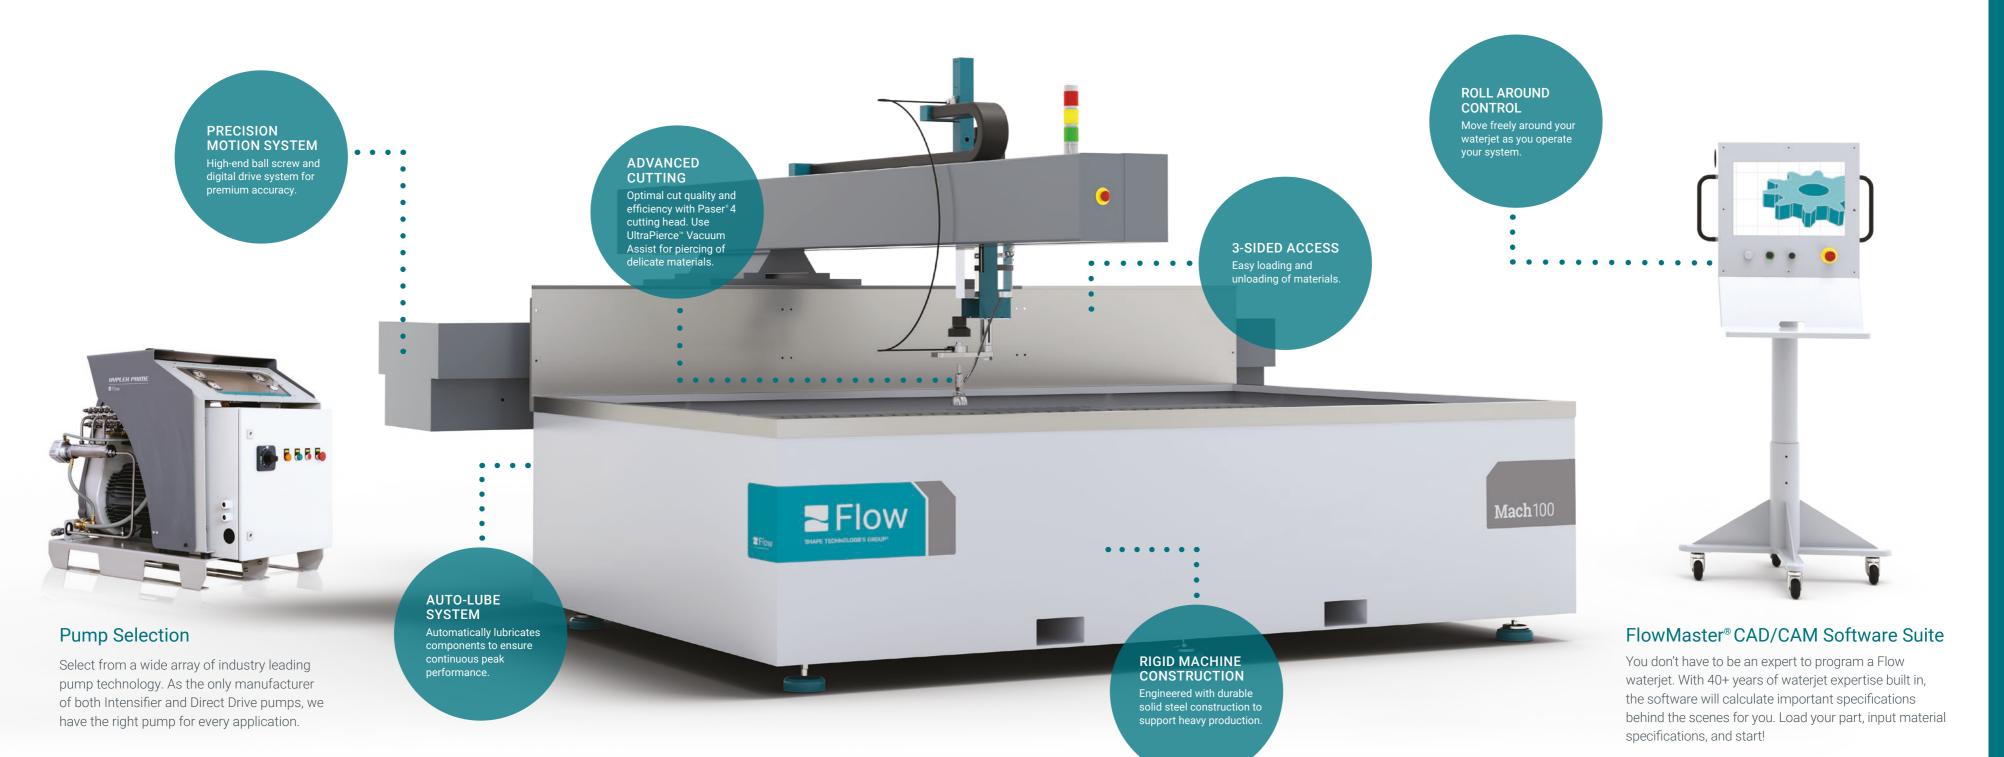

## **Mach** 100:

#ESSENTIAL WATERJET

Remarkable versatility.

Maximum value.

Designed to expand your business with minimum investment, the Mach 100 waterjet is a reliable and versatile cutting solution. Made up of the same genuine Flow core components available on our elite waterjets, the Mach 100 gives you the versatility and value to kick start your production, backed by comprehensive service and support.

Whether you're adding new capabilities to your operations, are looking to prototype, or are just getting started in waterjet, the Mach 100 is the key to taking your business to the next level. **Start now.** 

### **ANCILLARY OPTIONS & ACCESSORIES**

Service Packages UltraPierce™ Vacuum Assist FlowTexturing ecoFlow abrasive extraction system FlowNest® FlowXpert® Laser Pointer Laser Edge Finder Clamping Kit Pure Water Conversion Kit