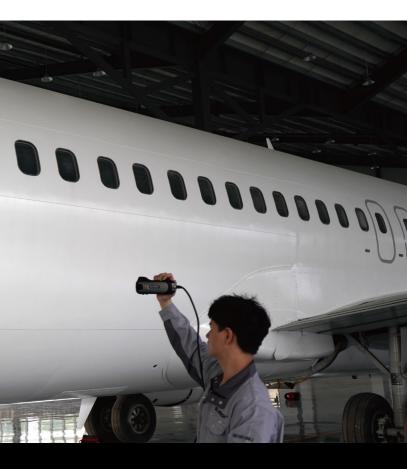

## MSCAN-L15

MSCAN-L15 photogrammetry system is tailored to deliver high-precision geometric measurements of large-scale workpieces. With a large shooting area and wide depth of field, MSCAN-L15 performs volumetric accuracy of 0.015 mm/m for large-scale projects and parts from 2 m to 10 m.

Compatible with 3D inspection devices, MSCAN-L15 can fulfill stricter measurement accuracy requirements. Unique HDR mode makes strong environment adaptability. Due to the ergonomic design, it creates great portability and can be held for a long time.

MSCAN-L15 ensures precise, efficient and easy-to-use 3D solutions for large-scale projects in 3D inspection, product development, quality control, etc.

Ensure high efficiency & details

Built-in photogrammetry & versatile