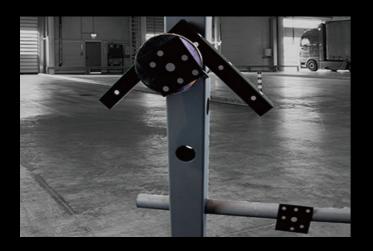

#### **Multi-adaptors**

Users can inspect key positions (such as cylindrical axial distance and hole center) of the parts by using different adaptors.