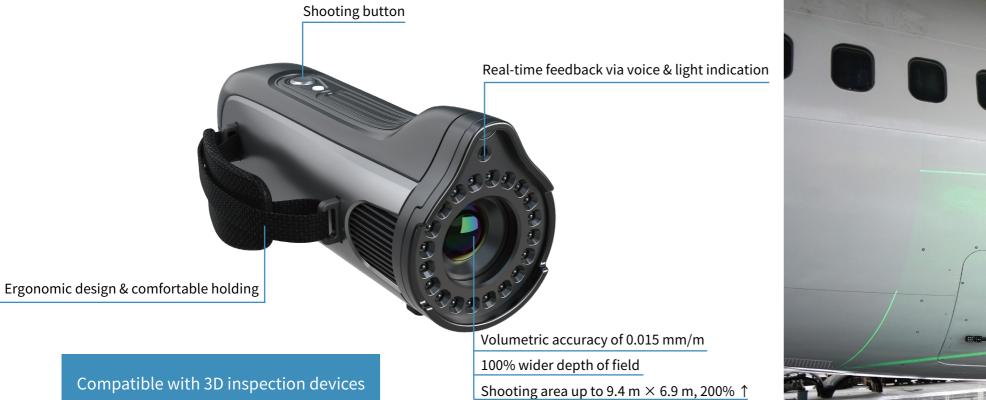

Compatible with 3D inspection devices, MSCAN-L15 can fulfill stricter measurement accuracy requirements. Unique HDR mode makes strong environment adaptability. Due to the ergonomic design, it creates great portability and can be held for a long time.

### **Technical Parameter**

| Туре                                           |               | MSCAN-L15                             |
|------------------------------------------------|---------------|---------------------------------------|
| Volumetric accuracy                            |               | 0.015 mm/m                            |
| Volumetric accuracy<br>(work with 3D scanners) | KSCAN-Magic   | 0.015 mm + 0.015 mm/m                 |
|                                                | SIMSCAN30     | 0.020 mm + 0.015 mm/m                 |
|                                                | AXE-B11       | 0.020 mm + 0.015 mm/m                 |
|                                                | TrackScan-P42 | 0.044 mm + 0.015 mm/m                 |
| Device type                                    |               | Industrial camera and lens (not DSLR) |
| Weight                                         |               | ≪0.58 KG                              |
| Obtain mark point position                     |               | Real-time calculate & display         |
| Interface mode                                 |               | Gigabit Lan                           |
| Depth of field                                 |               | 6.5 m                                 |
| Shooting area                                  |               | Up to 9.4 m x 6.9 m                   |
| Operating temperature range                    |               | -10°C – 40°C                          |
| Patents                                        |               | CN306051753S                          |