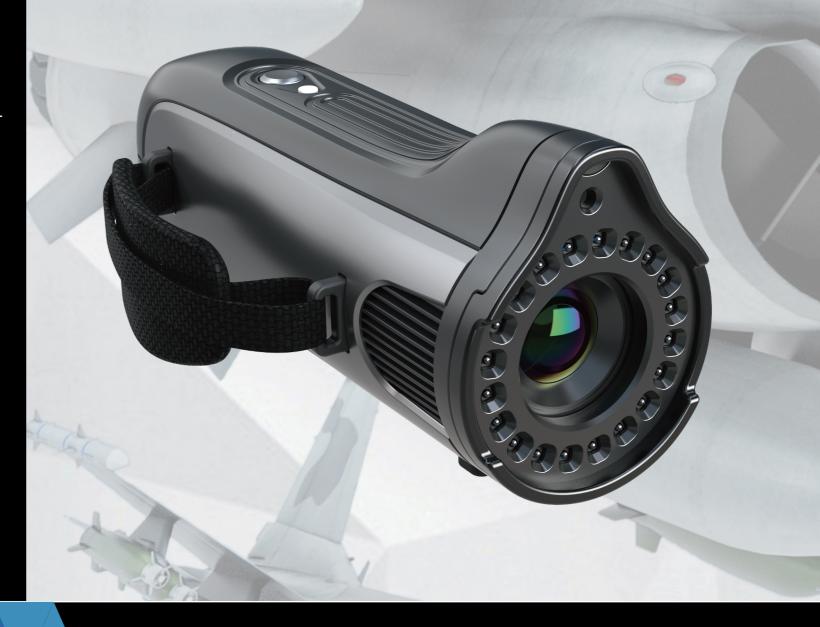

# MSCAN-LIS **Photogrammetry System**

## MSCAN-L15

MSCAN-L15 photogrammetry system is tailored to deliver high-precision geometric measurements of large-scale workpieces. With a large shooting area and wide depth of field, MSCAN-L15 performs volumetric accuracy of 0.015 mm/m for large-scale projects and parts from 2 m to 10 m.